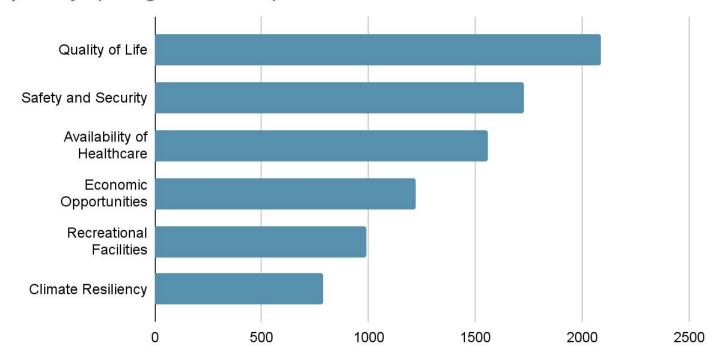

### How long have you lived in Hot Springs County? 416 responses

Put the following aspects of community life in order of personal priority. (Weighted Score)