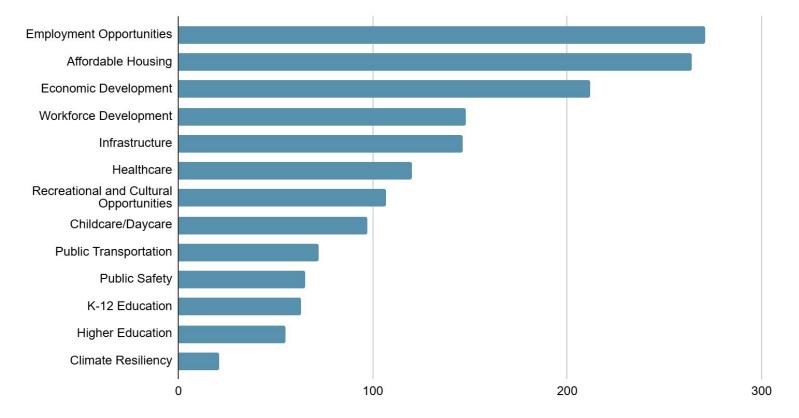

416 responses

What are the most significant challenges or areas for improvement in Hot Springs County?