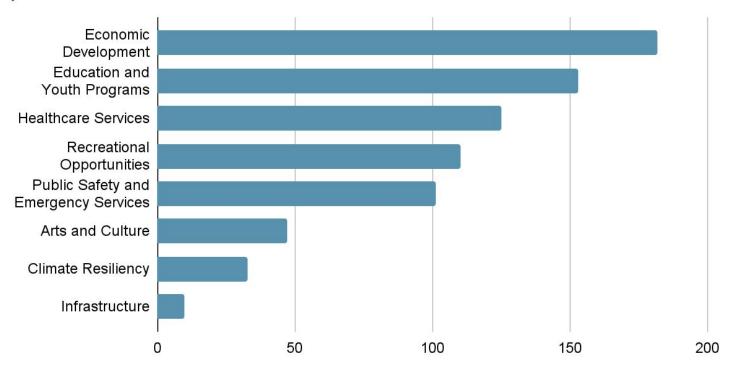

## What areas do you believe should be prioritized in the strategic plan?

What are the primary factors contributing to the shortage of housing in Hot Springs County?

How do you feel local businesses are supported and promoted by the community? 416 responses