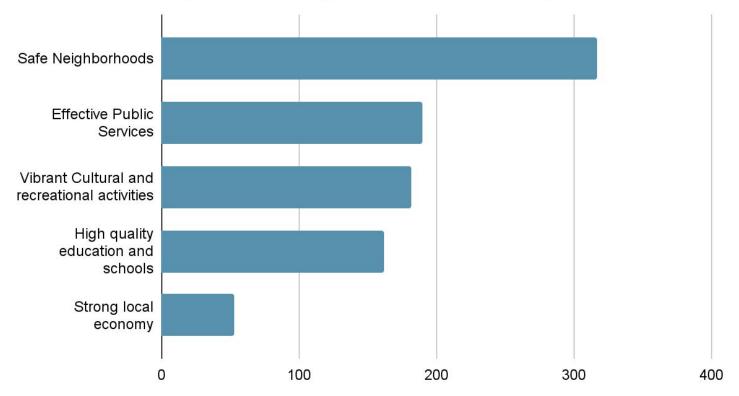

### How long have you lived in Hot Springs County? 416 responses

Put the following aspects of community life in order of personal priority. (Weighted Score)