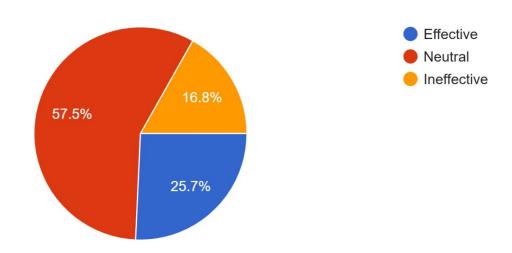

#### What is your main source of community information?

416 responses

How effective are local current communication channels at keeping you informed? (newsletter, social media, community meetings, etc.)