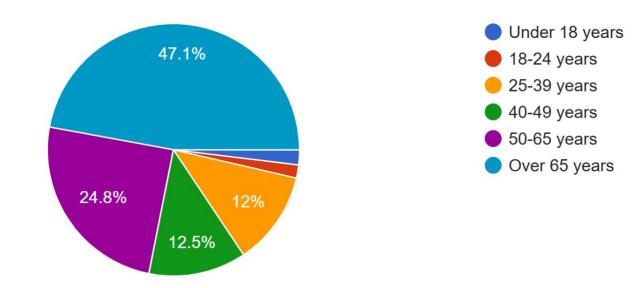

# OUR COMMUNITY SURVEY

Which age group do you fall into?

416 responses

How would you rate the overall quality of life in Hot Springs County? 416 responses