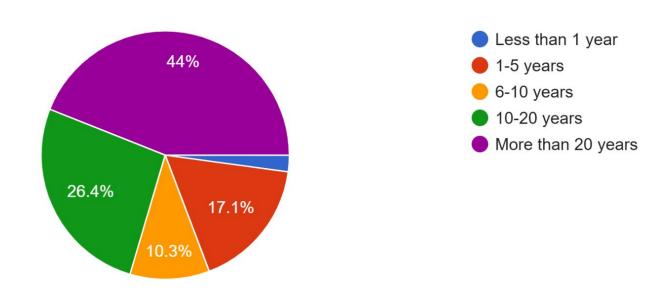

### How long have you lived in Hot Springs County? 416 responses

Put the following aspects of community life in order of personal priority. (Weighted Score)