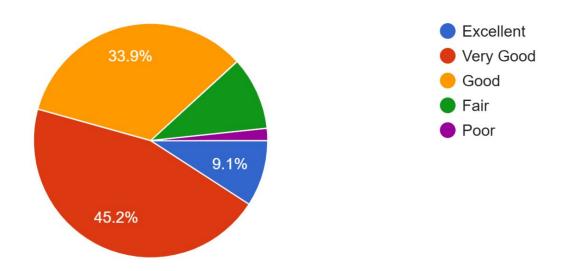

# OUR COMMUNITY SURVEY

Which age group do you fall into?

416 responses

How would you rate the overall quality of life in Hot Springs County? 416 responses