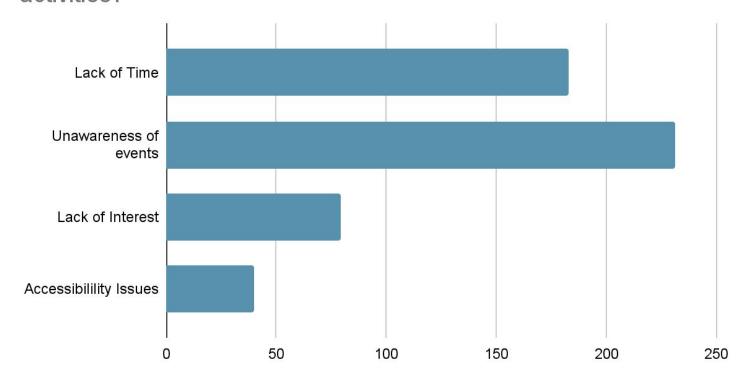

# OUR COMMUNITY SURVEY



Which age group do you fall into?

416 responses



How would you rate the overall quality of life in Hot Springs County? 416 responses



### How long have you lived in Hot Springs County? 416 responses



Put the following aspects of community life in order of personal priority. (Weighted Score)



#### What are the top three strengths of our community?



## What barriers prevent you from participating more in community activities?



## What areas do you believe should be prioritized in the strategic plan?



What are the primary factors contributing to the shortage of housing in Hot Springs County?



How do you feel local businesses are supported and promoted by the community? 416 responses



#### What is your main source of community information?

416 responses



How effective are local current communication channels at keeping you informed? (newsletter, social media, community meetings, etc.)

416 responses



What are the most significant challenges or areas for improvement in Hot Springs County?