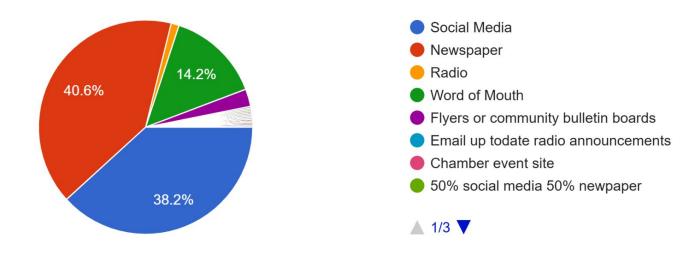

#### What is your main source of community information?

416 responses

How effective are local current communication channels at keeping you informed? (newsletter, social media, community meetings, etc.)