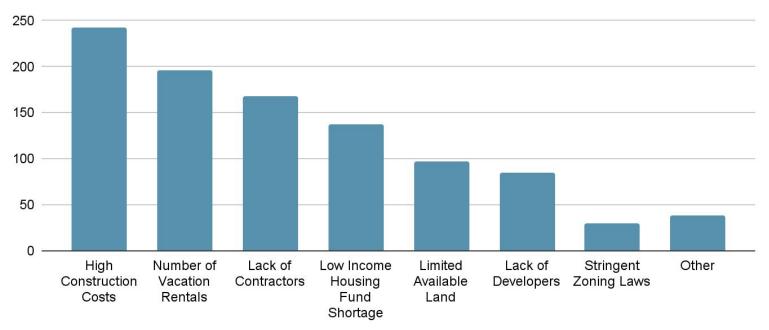

## What areas do you believe should be prioritized in the strategic plan?

What are the primary factors contributing to the shortage of housing in Hot Springs County?

How do you feel local businesses are supported and promoted by the community? 416 responses